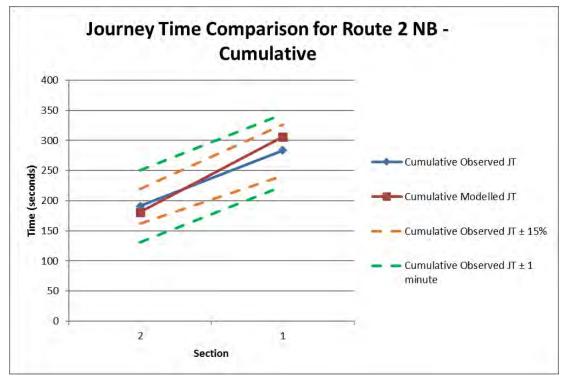

Appendix M Journey Time Validation Graphs

AM Route 1 NB

AM Route 1 SB

IP Route 1 NB

IP Route 1 SB

PM Route 1 NB

- PM Route 1 SB

AM Route 2 NB

AM Route 2 SB

IP Route 2 NB

IP Route 2 SB

PM Route 2 NB

PM Route 2 SB

AM Route 3 EB

AM Route 3 WB

IP Route 3 EB