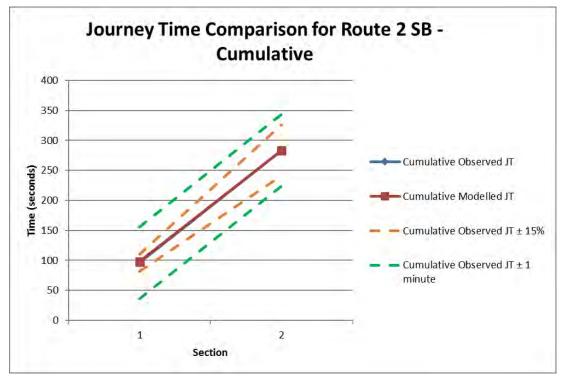

AM Route 2 SB

IP Route 2 NB

IP Route 2 SB

PM Route 2 NB

PM Route 2 SB

AM Route 3 EB

AM Route 3 WB

IP Route 3 EB