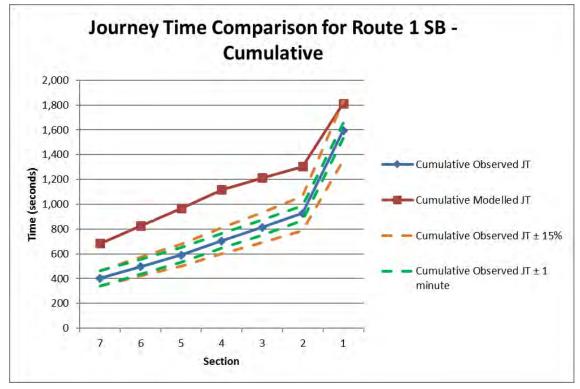

Appendix M Journey Time Validation Graphs

AM Route 1 NB

AM Route 1 SB

IP Route 1 NB

IP Route 1 SB

PM Route 1 NB

- PM Route 1 SB

AM Route 2 NB