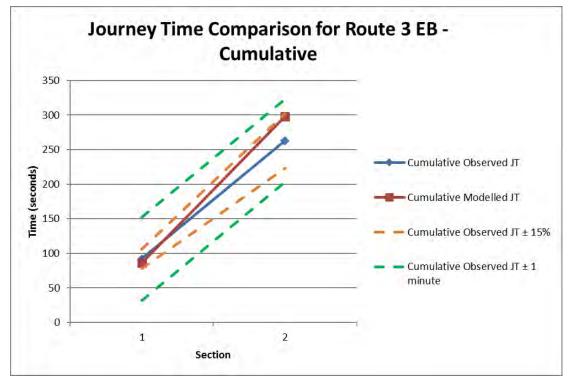

AM Route 2 SB

IP Route 2 NB

IP Route 2 SB

PM Route 2 NB

PM Route 2 SB

AM Route 3 EB

AM Route 3 WB

IP Route 3 EB