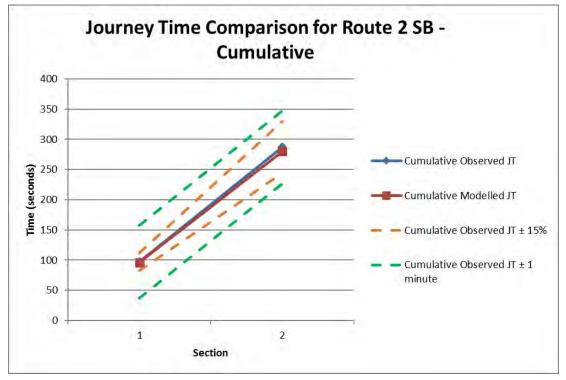

AM Route 2 SB

IP Route 2 NB

IP Route 2 SB

PM Route 2 NB

PM Route 2 SB

AM Route 3 EB

AM Route 3 WB

IP Route 3 EB