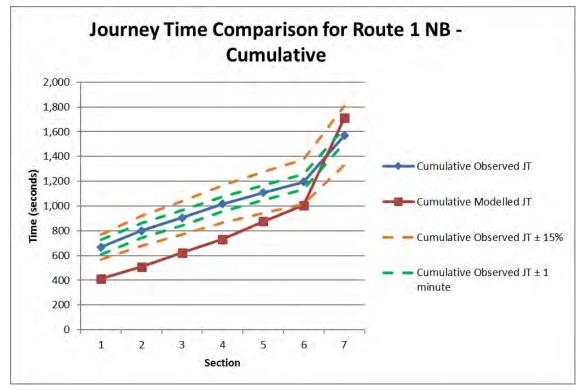

Appendix M Journey Time Validation Graphs

AM Route 1 NB

AM Route 1 SB

IP Route 1 NB

IP Route 1 SB

PM Route 1 NB

- PM Route 1 SB

AM Route 2 NB