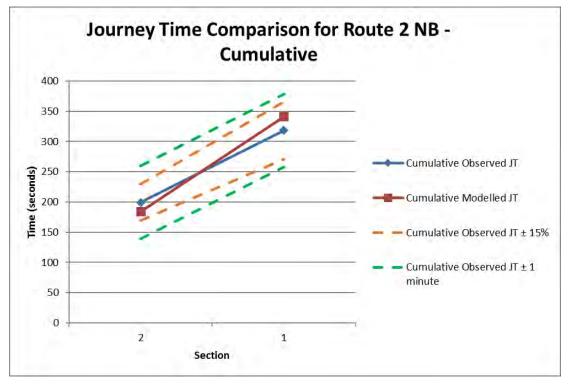

Appendix M Journey Time Validation Graphs

AM Route 1 NB

AM Route 1 SB

IP Route 1 NB

IP Route 1 SB

PM Route 1 NB

- PM Route 1 SB

AM Route 2 NB