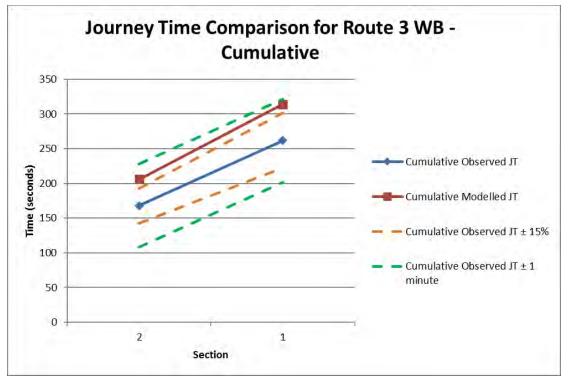

IP Route 3 WB

PM Route 3 EB

PM Route 3 WB

AM Route 4 EB

AM Route 4 WB

IP Route 4 EB

IP Route 4 WB

PM Route 4 EB