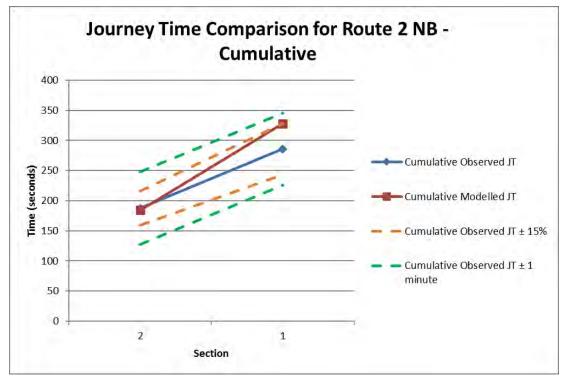

AM Route 2 SB

IP Route 2 NB

IP Route 2 SB

PM Route 2 NB

PM Route 2 SB

AM Route 3 EB

AM Route 3 WB

IP Route 3 EB