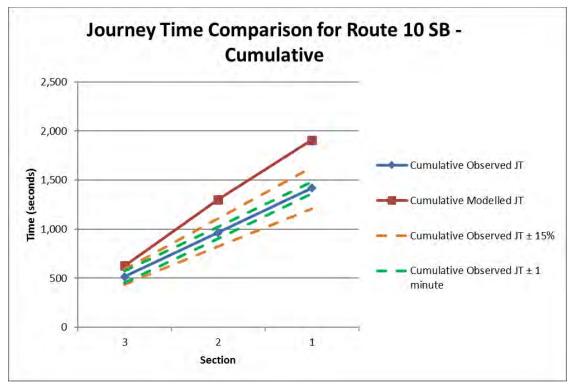

PM Route 2 NB



PM Route 2 SB



AM Route 3 EB



AM Route 3 WB



IP Route 3 EB



IP Route 3 WB



PM Route 3 EB



PM Route 3 WB



AM Route 4 EB



AM Route 4 WB



IP Route 4 EB



IP Route 4 WB



PM Route 4 EB



PM Route 4 WB



AM Route 5 NB



AM Route 5 SB



IP Route 5 NB



IP Route 5 SB



PM Route 5 NB



PM Route 5 SB



AM Route 6 NB



AM Route 6 SB



IP Route 6 NB



IP Route 6 SB



PM Route 6 NB



PM Route 6 SB



AM Route 7 NB



AM Route 7 SB



IP Route 7 NB



IP Route 7 SB



PM Route 7 NB



PM Route 7 SB



AM Route 8 NB



AM Route 8 SB



IP Route 8 NB



IP Route 8 SB



PM Route 8 NB



PM Route 8 SB



AM Route 9 NB



AM Route 9 SB



IP Route 9 NB



IP Route 9 SB



PM Route 9 NB



PM Route 9 SB



AM Route 10 NB



AM Route 10 SB



IP Route 10 NB



IP Route 10 SB



PM Route 10 NB



PM Route 10 SB