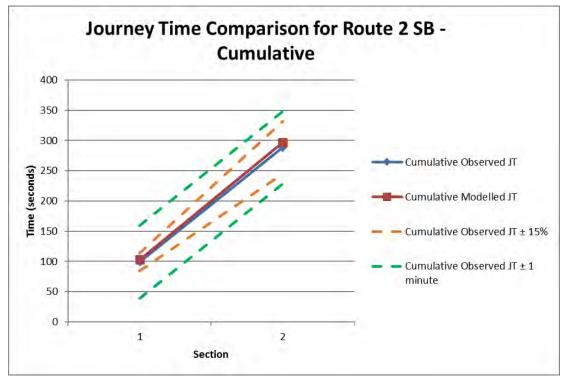

AM Route 2 SB

IP Route 2 NB

IP Route 2 SB

PM Route 2 NB

PM Route 2 SB

AM Route 3 EB

AM Route 3 WB

IP Route 3 EB