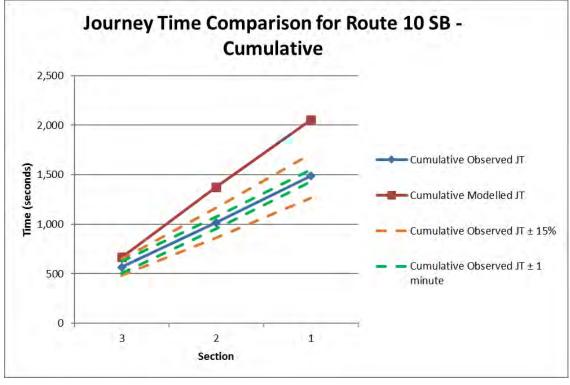

IP Route 2 NB



IP Route 2 SB



PM Route 2 NB



PM Route 2 SB



AM Route 3 EB



AM Route 3 WB



IP Route 3 EB



IP Route 3 WB



PM Route 3 EB



PM Route 3 WB



AM Route 4 EB



AM Route 4 WB



IP Route 4 EB



IP Route 4 WB



PM Route 4 EB



PM Route 4 WB



AM Route 5 NB



AM Route 5 SB



IP Route 5 NB



IP Route 5 SB



PM Route 5 NB



PM Route 5 SB



AM Route 6 NB



AM Route 6 SB



IP Route 6 NB



IP Route 6 SB



PM Route 6 NB



PM Route 6 SB



AM Route 7 NB



AM Route 7 SB



IP Route 7 NB



IP Route 7 SB



PM Route 7 NB



PM Route 7 SB



AM Route 8 NB



AM Route 8 SB



IP Route 8 NB



IP Route 8 SB



PM Route 8 NB



PM Route 8 SB



AM Route 9 NB



AM Route 9 SB



IP Route 9 NB



IP Route 9 SB



PM Route 9 NB



PM Route 9 SB



AM Route 10 NB



AM Route 10 SB



IP Route 10 NB



IP Route 10 SB



PM Route 10 NB



PM Route 10 SB