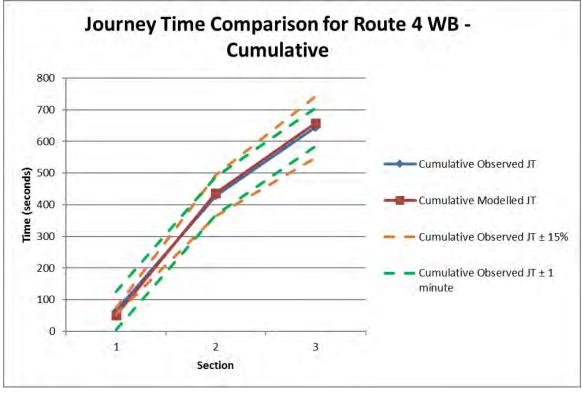

IP Route 3 WB

PM Route 3 EB

PM Route 3 WB

AM Route 4 EB

AM Route 4 WB

IP Route 4 EB

IP Route 4 WB

PM Route 4 EB