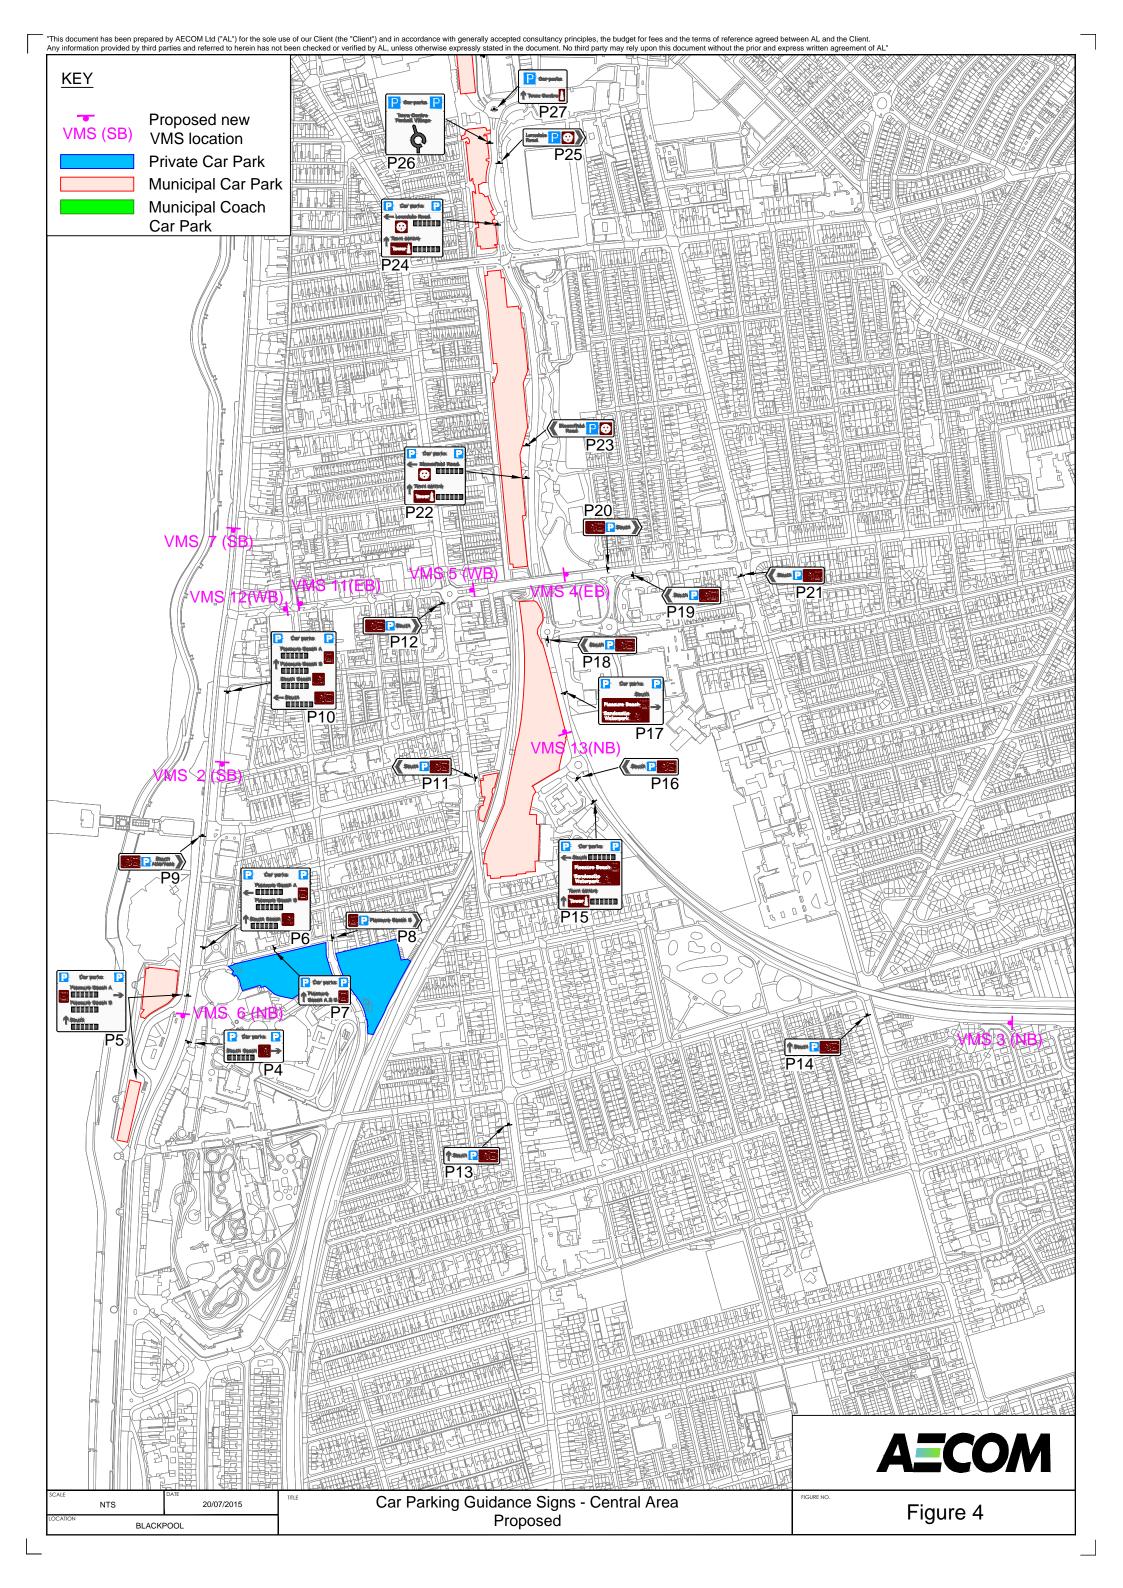

"This document has been prepared by AECOM Ltd ("AL") for the sole use of our Client (the "Client") and in accordance with generally accepted consultancy principles, the budget for fees and the terms of reference agreed between AL and the Client. Any information provided by third parties and referred to herein has not been checked or verified by AL, unless otherwise expressly stated in the document. No third party may rely upon this document without the prior and express written agreement of KEY Proposed new VMS (SB) VMS location Name of Car Park in this VMS 'South' Private Car Park Municipal Car Park Municipal Coach Car Park Principle Stanis A Name of Car Park in this VMS 'South' Name of Car Park in this VMS 'South' Client: Design: MF CAD: **AECOM** Blackpool Borough Council Car Parking Guidance Signs Chk'd: App'd: MA Southern Area **PROPOSED** 20/07/2015 NTS Scale: Project:
Blackpool Wayfinding Directional Signage Princes Parade, Princes Dock, Liverpool, L3 1QH Tel: +44 (0) 151 331 8900 Fax: +44 (0) 151 331 8999 Rev: No. Figure 3 A3