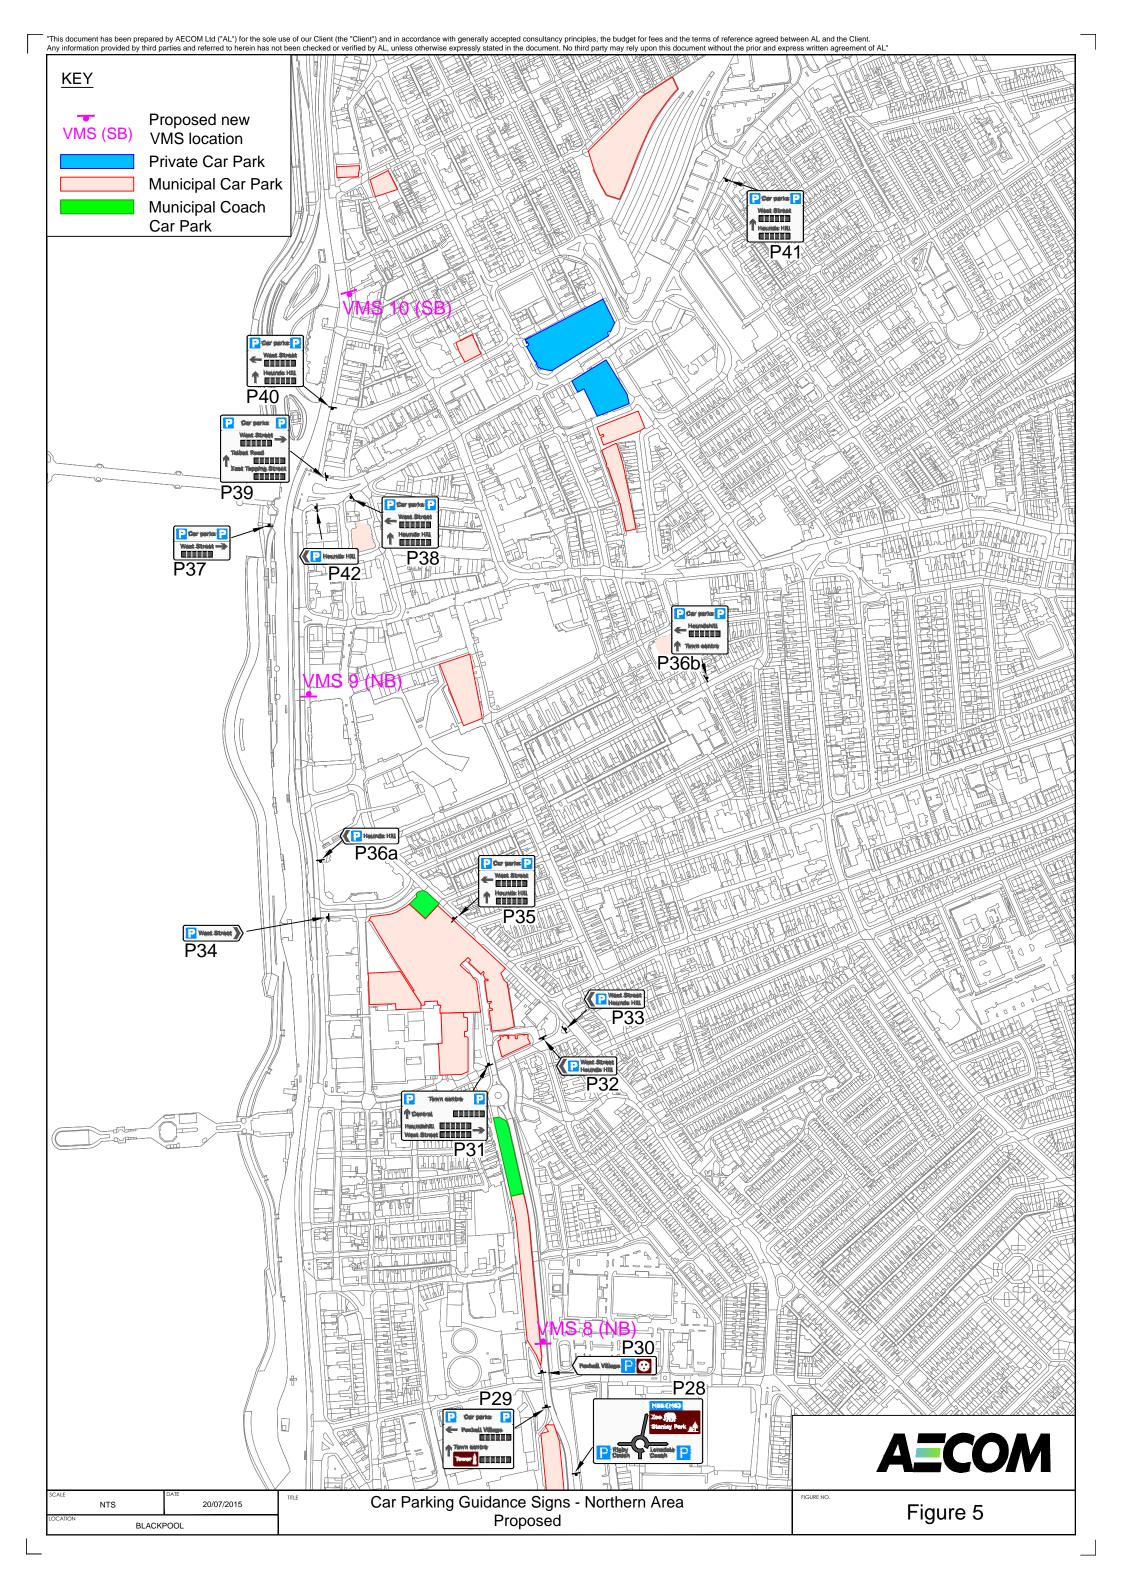

"This document has been prepared by AECOM Ltd ("AL") for the sole use of our Client (the "Client") and in accordance with generally accepted consultancy principles, the budget for fees and the terms of reference agreed between AL and the Client. Any information provided by third parties and referred to herein has not been checked or verified by AL, unless otherwise expressly stated in the document. No third party may rely upon this document without the prior and express written agreement of KEY Proposed new VMS (SB) VMS location Name of Car Park in this VMS 'South' Private Car Park Municipal Car Park Municipal Coach Car Park Principle Stanis A Name of Car Park in this VMS 'South' Name of Car Park in this VMS 'South' Client: Design: MF CAD: **AECOM** Blackpool Borough Council Car Parking Guidance Signs Chk'd: App'd: MA Southern Area **PROPOSED** 20/07/2015 NTS Scale: Project:
Blackpool Wayfinding Directional Signage Princes Parade, Princes Dock, Liverpool, L3 1QH Tel: +44 (0) 151 331 8900 Fax: +44 (0) 151 331 8999 Rev: No. Figure 3 A3