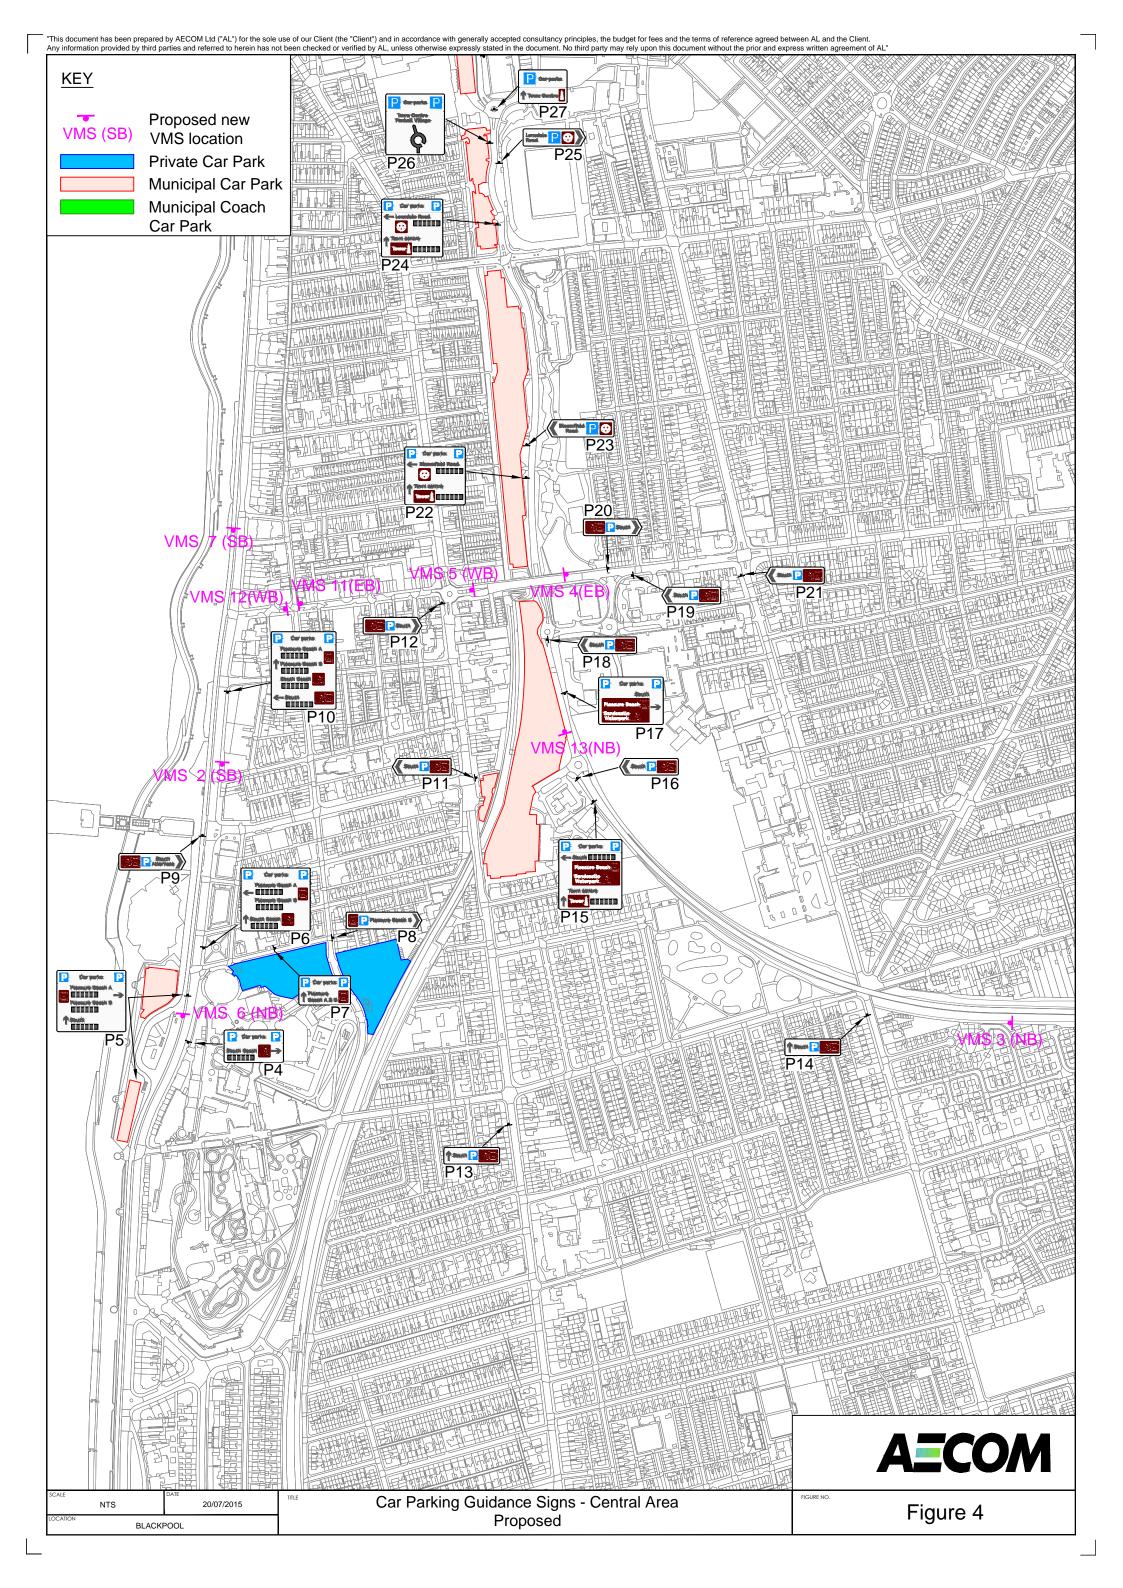

"This document has been prepared by AECOM Ltd ("AL") for the sole use of our Client (the "Client") and in accordance with generally accepted consultancy principles, the budget for fees and the terms of reference agreed between AL and the Client. Any information provided by third parties and referred to herein has not been checked or verified by AL, unless otherwise expressly stated in the document. No third party may rely upon this document without the prior and express written agreement of KEY Proposed new VMS (SB) VMS location Name of Car Park in this VMS 'South' Private Car Park Municipal Car Park Municipal Coach Car Park Principle Stanis A Name of Car Park in this VMS 'South' Name of Car Park in this VMS 'South' Client: Design: MF CAD: **AECOM** Blackpool Borough Council Car Parking Guidance Signs Chk'd: App'd: MA Southern Area **PROPOSED** 20/07/2015 NTS Scale: Project:
Blackpool Wayfinding Directional Signage Princes Parade, Princes Dock, Liverpool, L3 1QH Tel: +44 (0) 151 331 8900 Fax: +44 (0) 151 331 8999 Rev: No. Figure 3 A3