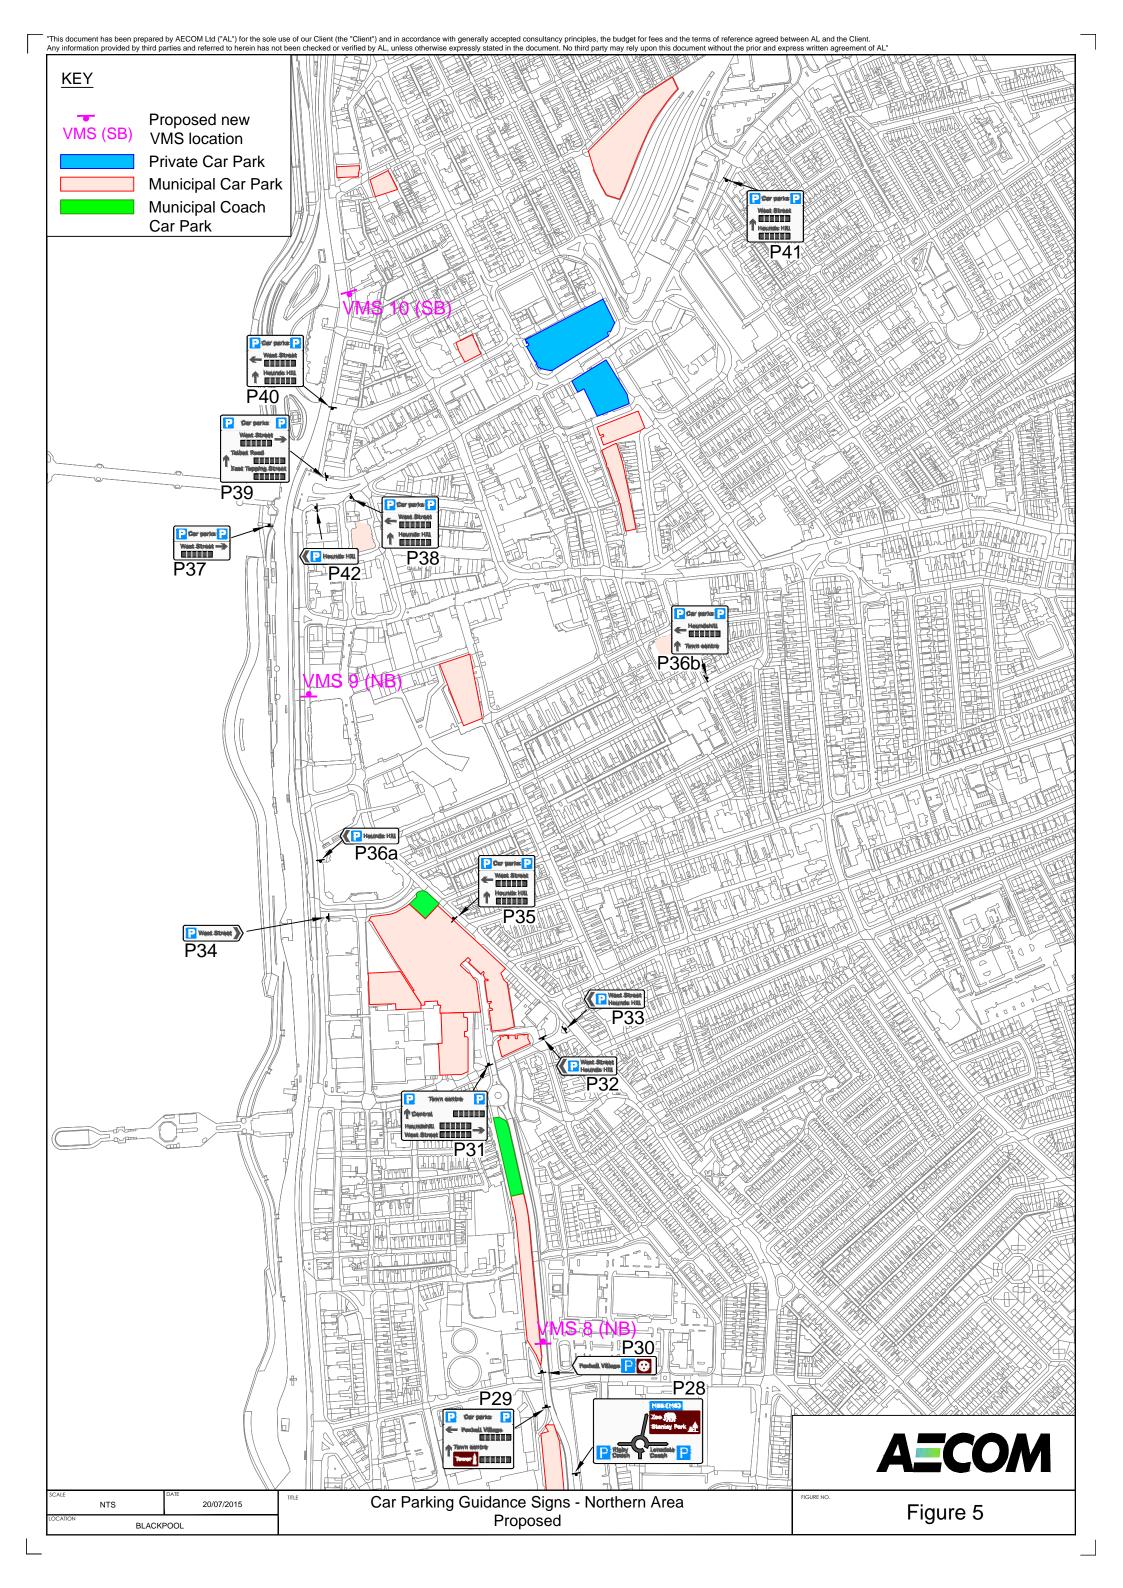

"This document has been prepared by AECOM Ltd ("AL") for the sole use of our Client (the "Client") and in accordance with generally accepted consultancy principles, the budget for fees and the terms of reference agreed between AL and the Client. Any information provided by third parties and referred to herein has not been checked or verified by AL, unless otherwise expressly stated in the document. No third party may rely upon this document without the prior and express written agreement of KEY Proposed new VMS (SB) VMS location Name of Car Park in this VMS 'South' Private Car Park Municipal Car Park Municipal Coach Car Park Principle Stanis A Name of Car Park in this VMS 'South' Name of Car Park in this VMS 'South' Client: Design: MF CAD: **AECOM** Blackpool Borough Council Car Parking Guidance Signs Chk'd: App'd: MA Southern Area **PROPOSED** 20/07/2015 NTS Scale: Project:
Blackpool Wayfinding Directional Signage Princes Parade, Princes Dock, Liverpool, L3 1QH Tel: +44 (0) 151 331 8900 Fax: +44 (0) 151 331 8999 Rev: No. Figure 3 A3