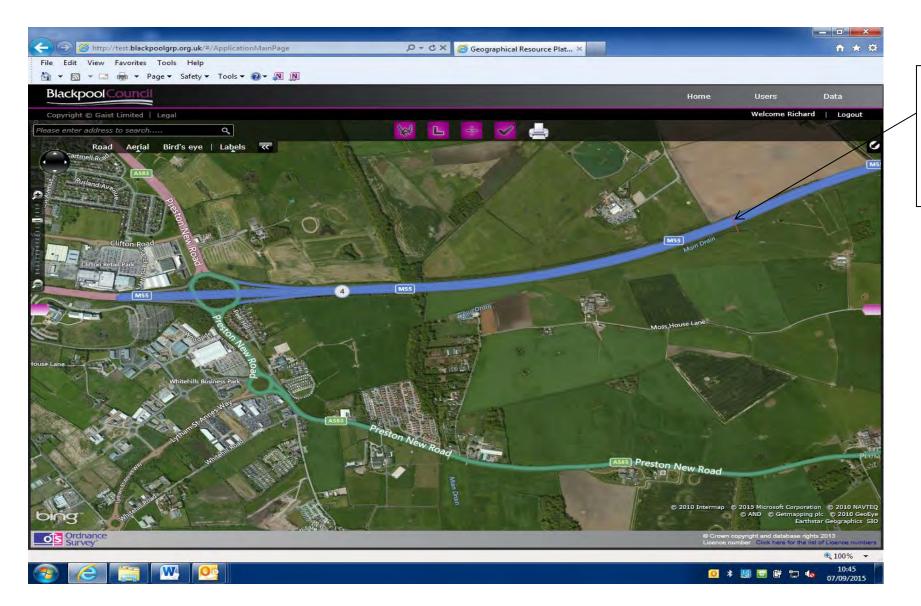

Indicative
location of
VMS sign –
200 metres in
advance of the
1 mile ADS
sign

Indicative
Iocation of VMS
sign – 200
metres in
advance of the 1
mile ADS sign.