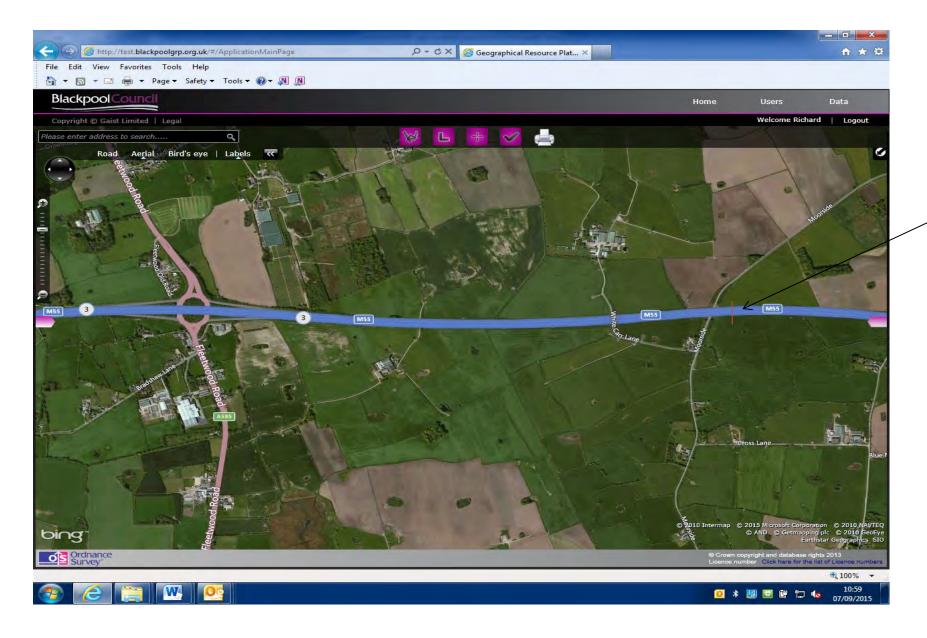

Indicative
location of
VMS sign –
200 metres in
advance of the
1 mile ADS
sign

Indicative
Iocation of VMS
sign – 200
metres in
advance of the 1
mile ADS sign.